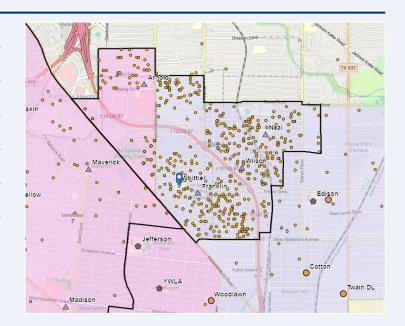

### **SCHOOL OVERVIEW**

Location: 2101 Edison Dr San Antonio, TX 78201

Grades: 6-8

Enrollment: 728

Poverty Index: 40%

**Trustee/SMD:** Martinez - District 6

**HS Feeder Pattern:** Edison