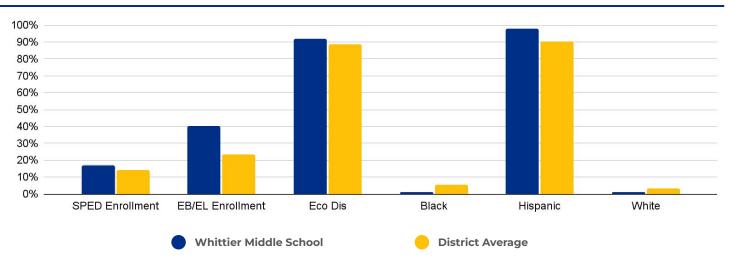

cation: 2101 Edison Dr San Antonio, TX 78201

Grades: 6-8

Enrollment: 728

Poverty Index: 40%

**Trustee/SMD:** Martinez - District 6

**HS Feeder Pattern:** Edison

#### **Recommendation:**

 No rightsizing-related actions make a significant impact on this school.



### PRIMARY CRITERIA #1: 2022-23 ENROLLMENT

**2023 Enrollment** 

728

**Campus Type** 

MS

**Enrollment Threshold** 

450



|                   | 2018 | 2019 | 2020 | 2021       | 2022 | 2023 |
|-------------------|------|------|------|------------|------|------|
| Total Enrollment: | 824  | 775  | 750  | <b>753</b> | 738  | 728  |

#### PRIMARY CRITERIA #2: FACILITY COST PER PUPIL

Cost Per Pupil \$7,177 \$1,177 \$8,979

## PRIMARY CRITERIA #3: 2022-23 FACILITY USE



# **Whittier Middle School**

### **DEMOGRAPHICS**



### **2022 ACADEMIC PERFORMANCE**



# 2022-23 CHOICE IN / CHOICE OUT



# **BRIEF CRITERIA ANALYSIS**

Whittier MS does not meet any of the primary rightsizing criteria and was not considered for rightsizing decisions. The school is already exceeding its functional enrollment capacity of 692.