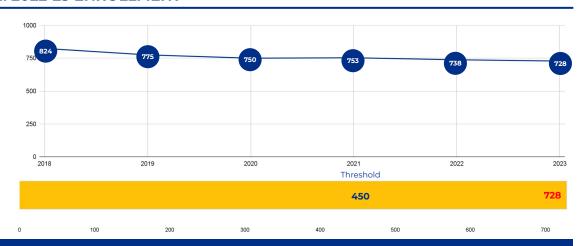

### PRIMARY CRITERIA #1: 2022-23 ENROLLMENT

**2023 Enrollment** 

728

**Campus Type** 

MS

**Enrollment Threshold** 

450

|                   | 2018 | 2019 | 2020 | 2021       | 2022 | 2023 |
|-------------------|------|------|------|------------|------|------|
| Total Enrollment: | 824  | 775  | 750  | <b>753</b> | 738  | 728  |