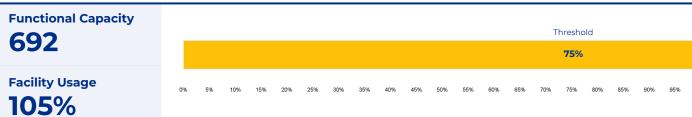

## PRIMARY CRITERIA #3: 2022-23 FACILITY USE

# **BRIEF CRITERIA ANALYSIS**

Whittier MS does not meet any of the primary rightsizing criteria and was not considered for rightsizing decisions. The school is already exceeding its functional enrollment capacity of 692.