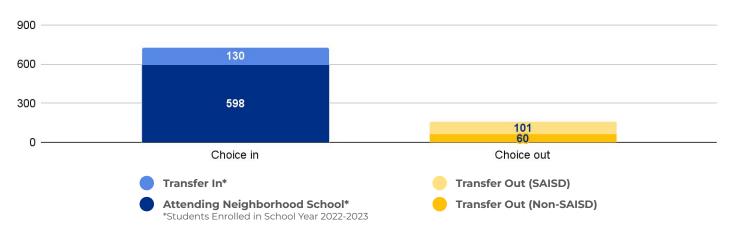

8

Poverty Index: 40%

**Trustee/SMD:** Martinez - District 6

**HS Feeder Pattern:** Edison

#### **Recommendation:**

 No rightsizing-related actions make a significant impact on this school.



### PRIMARY CRITERIA #1: 2022-23 ENROLLMENT

**2023 Enrollment** 

728

**Campus Type** 

MS

**Enrollment Threshold** 

450



|                   | 2018 | 2019 | 2020 | 2021       | 2022 | 2023 |
|-------------------|------|------|------|------------|------|------|
| Total Enrollment: | 824  | 775  | 750  | <b>753</b> | 738  | 728  |

#### PRIMARY CRITERIA #2: FACILITY COST PER PUPIL

Cost Per Pupil \$7,177 \$1,177 \$8,979

## PRIMARY CRITERIA #3: 2022-23 FACILITY USE



# **Whittier Middle School**

### **DEMOGRAPHICS**



### **2022 ACADEMIC PERFORMANCE**



# 2022-23 CHOICE IN / CHOICE OUT



# **BRIEF CRITERIA ANALYSIS**

Whittier MS does not meet any of the primary rightsizing criteria and was not considered for rightsizing decisions. The school is already exceeding its functional enrollment capacity of 692.