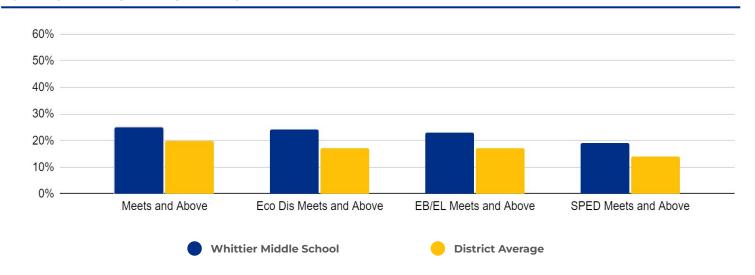

X 78201

Grades: 6-8

Enrollment: 728

Poverty Index: 40%

**Trustee/SMD:** Martinez - District 6

**HS Feeder Pattern:** Edison

#### **Recommendation:**

 No rightsizing-related actions make a significant impact on this school.



### PRIMARY CRITERIA #1: 2022-23 ENROLLMENT

**2023 Enrollment** 

728

**Campus Type** 

MS

**Enrollment Threshold** 

450



|                   | 2018 | 2019 | 2020 | 2021       | 2022 | 2023 |
|-------------------|------|------|------|------------|------|------|
| Total Enrollment: | 824  | 775  | 750  | <b>753</b> | 738  | 728  |

#### PRIMARY CRITERIA #2: FACILITY COST PER PUPIL

Cost Per Pupil \$7,177 \$1,177 \$8,979

## PRIMARY CRITERIA #3: 2022-23 FACILITY USE



# **Whittier Middle School**

### **DEMOGRAPHICS**



### **2022 ACADEMIC PERFORMANCE**



# 2022-23 CHOICE IN / CHOICE OUT



# **BRIEF CRITERIA ANALYSIS**

Whittier MS does not meet any of the primary rightsizing criteria and was not considered for rightsizing decisions. The school is already exceeding its functional enrollment capacity of 692.